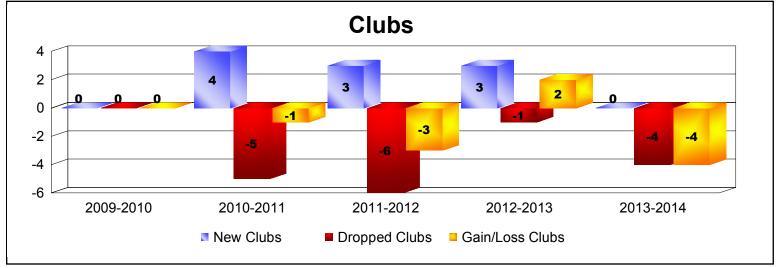

District 301 B2

As of June 2014 Cumulative

| Year      | New<br>Clubs | Dropped<br>Clubs | Gain/<br>Loss<br>Clubs | New<br>Members | Charter<br>Members | Reinstate<br>Members | Transfer<br>Members | Total<br>Member<br>Added | Total<br>Members<br>Dropped | Gain/<br>Loss<br>Members |
|-----------|--------------|------------------|------------------------|----------------|--------------------|----------------------|---------------------|--------------------------|-----------------------------|--------------------------|
| 2009-2010 | 0            | 0                | 0                      | 52             | 9                  | 14                   | 2                   | 77                       | -245                        | -168                     |
| 2010-2011 | 4            | -5               | -1                     | 129            | 87                 | 55                   | 1                   | 272                      | -362                        | -90                      |
| 2011-2012 | 3            | -6               | -3                     | 98             | 80                 | 44                   | 1                   | 223                      | -262                        | -39                      |
| 2012-2013 | 3            | -1               | 2                      | 146            | 83                 | 90                   | 2                   | 321                      | -258                        | 63                       |
| 2013-2014 | 0            | -4               | -4                     | 70             | 9                  | 4                    | 0                   | 83                       | -234                        | -151                     |
| Average   | 2            | -3               | -1                     | 99             | 54                 | 41                   | 1                   | 195                      | -272                        | -77                      |