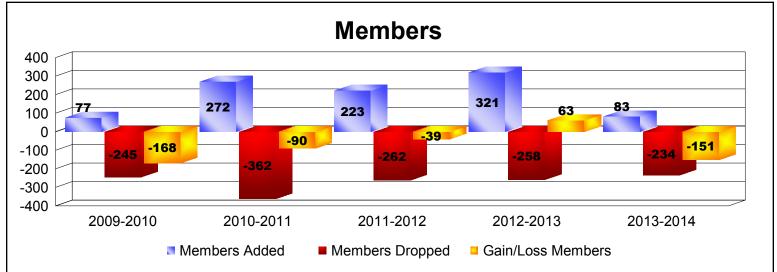

District 301 B2

As of June 2014 Cumulative

| Year      | New<br>Clubs | Dropped<br>Clubs | Gain/<br>Loss<br>Clubs | New<br>Members | Charter<br>Members | Reinstate<br>Members | Transfer<br>Members | Total<br>Member<br>Added | Total<br>Members<br>Dropped | Gain/<br>Loss<br>Members |
|-----------|--------------|------------------|------------------------|----------------|--------------------|----------------------|---------------------|--------------------------|-----------------------------|--------------------------|
| 2009-2010 | 0            | 0                | 0                      | 52             | 9                  | 14                   | 2                   | 77                       | -245                        | -168                     |
| 2010-2011 | 4            | -5               | -1                     | 129            | 87                 | 55                   | 1                   | 272                      | -362                        | -90                      |
| 2011-2012 | 3            | -6               | -3                     | 98             | 80                 | 44                   | 1                   | 223                      | -262                        | -39                      |
| 2012-2013 | 3            | -1               | 2                      | 146            | 83                 | 90                   | 2                   | 321                      | -258                        | 63                       |
| 2013-2014 | 0            | -4               | -4                     | 70             | 9                  | 4                    | 0                   | 83                       | -234                        | -151                     |
| Average   | 2            | -3               | -1                     | 99             | 54                 | 41                   | 1                   | 195                      | -272                        | -77                      |